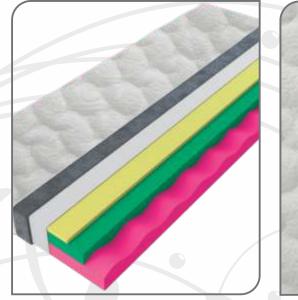

#### Stitched removable cover

ਙ H1 H2 H3 H4 H5 H6 ਵ

Edge reinforcements of Comfort foam, 7.5 cm

LAVANDER mattress based on a 2 x 10 cm pocket core, highly adaptable, the independent pockets that make up the double pocket core give this mattress the characteristics of an anatomically and orthopedically adaptive mattress.

Three layers of PU and SKY CELL foam, of different densities and hardness, placed in the lower, upper and middle parts of the mattress follow these two sophisticated pocket cores with an increased number of springs, which achieves a more sensitive adjustment and support of the individual body line of the sleeper, guaranteeing a peaceful and relaxing sleep without turning during the night.

The upper part of the cover is made of luxurious STRETCH knit in white, with light purple and gray lettering.

The canvas is treated with lavender extract, a plant known for its beneficial smell used in the cosmetic and pharmaceutical industry. The lavender extract allows this cover to calm and relax, relieves the feeling of tension in the body and muscles, and emits a pleasant and beautiful scent when touched. At the same time, it has an anti-allergic and antibacterial effect, neutralizes unhealthy and harmful microorganisms and removes negative energy from the sleeper's body.

The mattress provides maximum relaxation in harmony with nature. Provides perfect support for lightweight, a deep revitalizing sleep, e nsuring a brilliant next day, full of energy and freshness.

Non-removable cover WWW YUFLIN (syntetic wadding) Protective canvas HR foam, 3 cm Pocket core 10 cm Sky Cell foam, 2 cm Pocket core 10 cm PU foam, 3 cm Edge reinforcements of PU foam, 7.5 cm