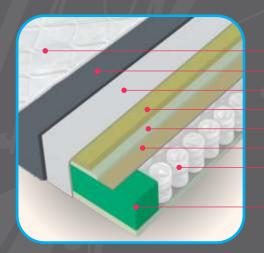

#### Stitched removable cover

ਙ H1 H2 H3 H4 H5 H6 ਵ

Edge reinforcements of Comfort foam, 7.5 cm

LAVANDER mattress based on a 2 x 10 cm pocket core, highly adaptable, the independent pockets that make up the double pocket core give this mattress the characteristics of an anatomically and orthopedically adaptive mattress.

Three layers of PU and SKY CELL foam, of different densities and hardness, placed in the lower, upper and middle parts of the mattress follow these two sophisticated pocket cores with an increased number of springs, which achieves a more sensitive adjustment and support of the individual body line of the sleeper, guaranteeing a peaceful and relaxing sleep without turning during the night.

The upper part of the cover is made of luxurious STRETCH knit in white, with light purple and gray lettering.

The canvas is treated with lavender extract, a plant known for its beneficial smell used in the cosmetic and pharmaceutical industry. The lavender extract allows this cover to calm and relax, relieves the feeling of tension in the body and muscles, and emits a pleasant and beautiful scent when touched. At the same time, it has an anti-allergic and antibacterial effect, neutralizes unhealthy and harmful microorganisms and removes negative energy from the sleeper's body.

The mattress provides maximum relaxation in harmony with nature. Provides perfect support for lightweight, a deep revitalizing sleep, e nsuring a brilliant next day, full of energy and freshness.

Non-removable cover WWW YUFLIN (syntetic wadding) Protective canvas HR foam, 3 cm Pocket core 10 cm Sky Cell foam, 2 cm Pocket core 10 cm PU foam, 3 cm Edge reinforcements of PU foam, 7.5 cm