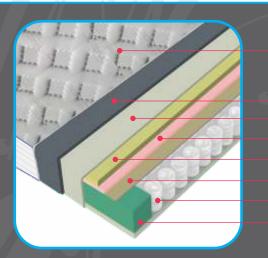

#### Stitched removable cover

ਙ H1 H2 H3 H4 H5 H6 ਵ

Edge reinforcements of Comfort foam, 7.5 cm

LAVANDER mattress based on a 2 x 10 cm pocket core, highly adaptable, the independent pockets that make up the double pocket core give this mattress the characteristics of an anatomically and orthopedically adaptive mattress.

Three layers of PU and SKY CELL foam, of different densities and hardness, placed in the lower, upper and middle parts of the mattress follow these two sophisticated pocket cores with an increased number of springs, which achieves a more sensitive adjustment and support of the individual body line of the sleeper, guaranteeing a peaceful and relaxing sleep without turning during the night.

The upper part of the cover is made of luxurious STRETCH knit in white, with light purple and gray lettering.

The canvas is treated with lavender extract, a plant known for its beneficial smell used in the cosmetic and pharmaceutical industry. The lavender extract allows this cover to calm and relax, relieves the feeling of tension in the body and muscles, and emits a pleasant and beautiful scent when touched. At the same time, it has an anti-allergic and antibacterial effect, neutralizes unhealthy and harmful microorganisms and removes negative energy from the sleeper's body.

The mattress provides maximum relaxation in harmony with nature. Provides perfect support for lightweight, a deep revitalizing sleep, e nsuring a brilliant next day, full of energy and freshness.

Non-removable cover WWW YUFLIN (syntetic wadding) Protective canvas HR foam, 3 cm Pocket core 10 cm Sky Cell foam, 2 cm Pocket core 10 cm PU foam, 3 cm Edge reinforcements of PU foam, 7.5 cm