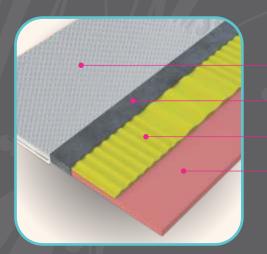

### Latex

**LATEX** is the highest quality mattress in the assortment of foam mattresses, but it is also one of the simplest.

Latex is included in the group of hard mattresses. It is made entirely of latex foam, which is one of the most prestigious foams in mattress manufacturing today.

Latex foam has 7 anatomical comfort zones that allow for even distribution of body weight and provide optimal support and comfort. This foam is also characteristic in that it prevents the development of bacteria and mites.

The Latex mattress has a high-quality removable tufted cover, which contains anti-allergic and antibacterial protection that prevents the collection of bacteria and mites. The cover consists of 80% cotton and 20% polyester.

If you prefer firmer mattresses, then Latex is the right solution for you because it adapts to the shape of the body and enables quick relaxation, provides additional support to the spinal column and the entire muscle mass. It evenly distributes the body weight in 7 zones, perfect for psychophysical rest.

- Stitched removable cover
- WW YUFLIN (syntetic wadding)
- Protective canvas

Latex 14 cm with 7 zones of hardness