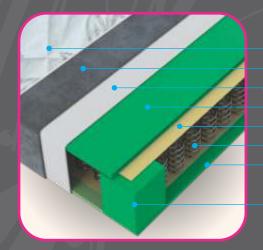

#### Stitched removable cover

ਙ H1 H2 H3 H4 H5 H6 ਵ

Edge reinforcements of Comfort foam, 7.5 cm

LAVANDER mattress based on a 2 x 10 cm pocket core, highly adaptable, the independent pockets that make up the double pocket core give this mattress the characteristics of an anatomically and orthopedically adaptive mattress.

Three layers of PU and SKY CELL foam, of different densities and hardness, placed in the lower, upper and middle parts of the mattress follow these two sophisticated pocket cores with an increased number of springs, which achieves a more sensitive adjustment and support of the individual body line of the sleeper, guaranteeing a peaceful and relaxing sleep without turning during the night.

The upper part of the cover is made of luxurious STRETCH knit in white, with light purple and gray lettering.

The canvas is treated with lavender extract, a plant known for its beneficial smell used in the cosmetic and pharmaceutical industry. The lavender extract allows this cover to calm and relax, relieves the feeling of tension in the body and muscles, and emits a pleasant and beautiful scent when touched. At the same time, it has an anti-allergic and antibacterial effect, neutralizes unhealthy and harmful microorganisms and removes negative energy from the sleeper's body.

The mattress provides maximum relaxation in harmony with nature. Provides perfect support for lightweight, a deep revitalizing sleep, e nsuring a brilliant next day, full of energy and freshness.

Non-removable cover WWW YUFLIN (syntetic wadding) Protective canvas HR foam, 3 cm Pocket core 10 cm Sky Cell foam, 2 cm Pocket core 10 cm PU foam, 3 cm Edge reinforcements of PU foam, 7.5 cm