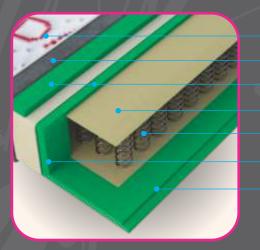

#### POCKET CORE

A more perfect and high-quality form of the core, it consists of springs with a smaller diameter, of which there are significantly more than in BONNEL cores. Each spring is individually sewn into the pockets and then connected to the core. Only loaded springs react to pressure, the core adapts to the body and movements during sleep as much as possible, and every part of the body has adequate support when lying down. This spring system provides the perfect environment for healthy sleep, provides optimal body support and a more restful sleep without much tossing and turning.

#### 7 ZONE CORE

The principle of making multi-zone cores for mattresses was created as a result of the desire for even healthier body support and even more pronounced pressure relief. Ideal zonal support is created for each part of the body, in accordance with its different needs. The seven-zone core is extremely flexible, it has zones of different hardness, the parts where we are heaviest and which press the mattress the most (shoulders, hips, knees) are softer, the spine is perfectly supported and maintains its natural position, which is necessary for a healthy rest. Mattresses with 7-zone cores are especially suitable for people with a sensitive spine, the core gently adapts to the ideal position of your spine and ensures optimal relaxation of the body.