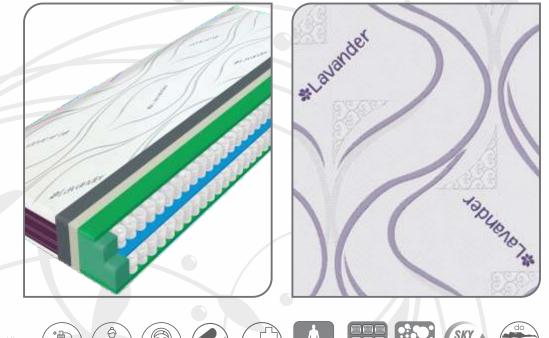

#### Stitched removable cover

ਙ H1 H2 H3 H4 H5 H6 ਵ

Edge reinforcements of Comfort foam, 7.5 cm

LAVANDER mattress based on a 2 x 10 cm pocket core, highly adaptable, the independent pockets that make up the double pocket core give this mattress the characteristics of an anatomically and orthopedically adaptive mattress.

Three layers of PU and SKY CELL foam, of different densities and hardness, placed in the lower, upper and middle parts of the mattress follow these two sophisticated pocket cores with an increased number of springs, which achieves a more sensitive adjustment and support of the individual body line of the sleeper, guaranteeing a peaceful and relaxing sleep without turning during the night.

The upper part of the cover is made of luxurious STRETCH knit in white, with light purple and gray lettering.

The canvas is treated with lavender extract, a plant known for its beneficial smell used in the cosmetic and pharmaceutical industry. The lavender extract allows this cover to calm and relax, relieves the feeling of tension in the body and muscles, and emits a pleasant and beautiful scent when touched. At the same time, it has an anti-allergic and antibacterial effect, neutralizes unhealthy and harmful microorganisms and removes negative energy from the sleeper's body.

The mattress provides maximum relaxation in harmony with nature. Provides perfect support for lightweight, a deep revitalizing sleep, e nsuring a brilliant next day, full of energy and freshness.

Non-removable cover WWW YUFLIN (syntetic wadding) Protective canvas HR foam, 3 cm Pocket core 10 cm Sky Cell foam, 2 cm Pocket core 10 cm PU foam, 3 cm Edge reinforcements of PU foam, 7.5 cm