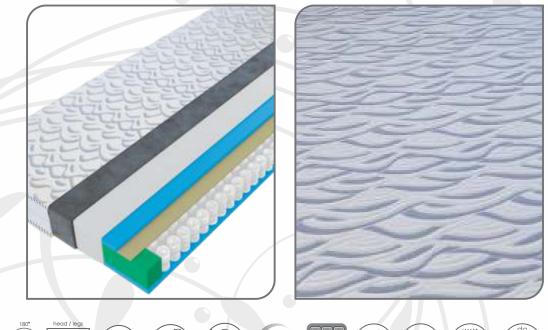

# Triton

**TRITON** compact mattress that provides balanced support for your body, which allows the body to be relieved of pressure and quality rest during sleep.

The base consists of a reinforced pocket core with a height of 20 cm, which provides optimal support for the body, only the loaded springs react to pressure, while the rest remain stationary. Additional layers of PU foam of 2 cm, on both sides, place the sleeper's body in a correct, anatomically and orthopedically ideal position, reducing surface pressure. A layer of 3 cm thick memory foam on top gives a feeling of warmth and satisfaction and incomparable comfort during sleep.

The 3d Air mesh strip eliminates moisture from the mattress and enables better air circulation inside the mattress. A mattress that provides superior comfort and maximum relaxation, and optimal sleeping comfort is enhanced by the soft cover in the upper part, stitched with an exfoliator made of high-quality sky cell foam and 300 g sintetic wadding, which enhances the feeling of relaxation and more sensitive positioning of the sleeper's body.

Non-removable cover, with anti-allergic and antibacterial protection. Above: Stretch fabric THERMIC thermal intelligent comfort, intelligent fabric which eliminates temperature oscillations a smart thermo regulator for creating an ideal sleep micro climate, stitched with 1 cm peeling PU + coffin 300 gr Below: Zvilih, white quilted canvas 3D AIR MESH strip for a high degree of mattress transparency, enables better moisture exchange and a healthy micro climate for a beneficial feeling during sleep

🚟 YUFLIN (syntetic wadding)

Protective canvas

PU foam, 2 cm (both sides)

MEMORY foam, 3 cm

ECOFILC hard treated (both sides)

Pocket core 20 cm

The **ROYAL DREAM** mattress, a superior anatomical mattress for the restoration of body energy, exceptional endurance, durability and comfort.