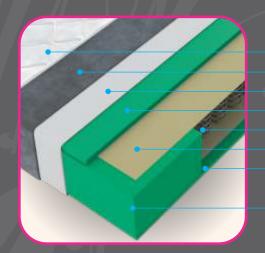

#### Stitched removable cover

ਙ H1 H2 H3 H4 H5 H6 ਵ

Edge reinforcements of Comfort foam, 7.5 cm

LAVANDER mattress based on a 2 x 10 cm pocket core, highly adaptable, the independent pockets that make up the double pocket core give this mattress the characteristics of an anatomically and orthopedically adaptive mattress.

Three layers of PU and SKY CELL foam, of different densities and hardness, placed in the lower, upper and middle parts of the mattress follow these two sophisticated pocket cores with an increased number of springs, which achieves a more sensitive adjustment and support of the individual body line of the sleeper, guaranteeing a peaceful and relaxing sleep without turning during the night.

The upper part of the cover is made of luxurious STRETCH knit in white, with light purple and gray lettering.

The canvas is treated with lavender extract, a plant known for its beneficial smell used in the cosmetic and pharmaceutical industry. The lavender extract allows this cover to calm and relax, relieves the feeling of tension in the body and muscles, and emits a pleasant and beautiful scent when touched. At the same time, it has an anti-allergic and antibacterial effect, neutralizes unhealthy and harmful microorganisms and removes negative energy from the sleeper's body.

The mattress provides maximum relaxation in harmony with nature. Provides perfect support for lightweight, a deep revitalizing sleep, e nsuring a brilliant next day, full of energy and freshness.

Non-removable cover WWW YUFLIN (syntetic wadding) Protective canvas HR foam, 3 cm Pocket core 10 cm Sky Cell foam, 2 cm Pocket core 10 cm PU foam, 3 cm Edge reinforcements of PU foam, 7.5 cm