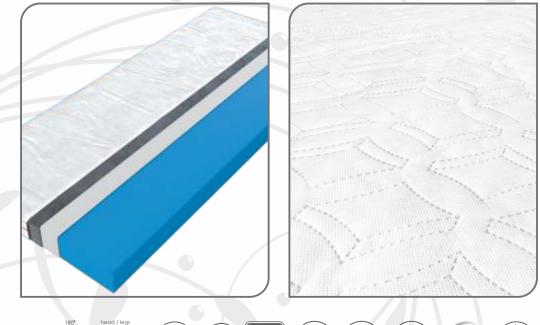

# Triton

**TRITON** compact mattress that provides balanced support for your body, which allows the body to be relieved of pressure and quality rest during sleep.

The base consists of a reinforced pocket core with a height of 20 cm, which provides optimal support for the body, only the loaded springs react to pressure, while the rest remain stationary. Additional layers of PU foam of 2 cm, on both sides, place the sleeper's body in a correct, anatomically and orthopedically ideal position, reducing surface pressure. A layer of 3 cm thick memory foam on top gives a feeling of warmth and satisfaction and incomparable comfort during sleep.

🚟 YUFLIN (syntetic wadding)

Protective canvas

PU foam, 2 cm (both sides)

MEMORY foam, 3 cm

ECOFILC hard treated (both sides)

Pocket core 20 cm

The **ROYAL DREAM** mattress, a superior anatomical mattress for the restoration of body energy, exceptional endurance, durability and comfort.