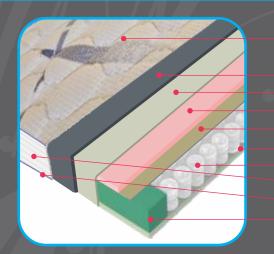

### Mattresses with a pocket core

Mattresses with elastic spring cores of high flexibility and durability are the perfect choice for all those who want an incredible feeling when sleeping, for all those who need a peaceful, healthy and invigorating sleep, longer rest and supreme comfort. Thanks to the characteristics that these cores have, mattresses with pocket cores are among the best quality mattresses.

Each spring is independent of each other, and reacts very refined and gently to the pressure of the body. By pressing your body against one spring, the other springs are at rest, which ensures that your body takes the most natural position and its weight is balanced over the entire surface of the mattress.

The pocket core provides additional comfort, ideal orthopedic support and support for the body, especially the spine, and ensures better ergonomic adaptation to the sleeper's body.

Using this mattress, the body has a wonderful feeling of releasing pressure and easing the tension of the muscles on the back, the core adapts extremely precisely to the shape of the body and you can fall into a nice comfortable sleep.

Following the latest world achievements, we have provided for you, in addition to single-zone and 7-zone pocket cores, which brought out the positive features of these cores even more.

In large (double) mattresses, these cores, more than any other, ensure that the turning of one partner does not disturb the other, which provides additional individual comfort.