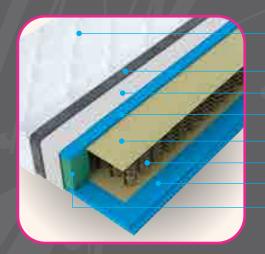

#### Stitched removable cover

ਙ H1 H2 H3 H4 H5 H6 ਵ

Edge reinforcements of Comfort foam, 7.5 cm

LAVANDER mattress based on a 2 x 10 cm pocket core, highly adaptable, the independent pockets that make up the double pocket core give this mattress the characteristics of an anatomically and orthopedically adaptive mattress.

Three layers of PU and SKY CELL foam, of different densities and hardness, placed in the lower, upper and middle parts of the mattress follow these two sophisticated pocket cores with an increased number of springs, which achieves a more sensitive adjustment and support of the individual body line of the sleeper, guaranteeing a peaceful and relaxing sleep without turning during the night.

The upper part of the cover is made of luxurious STRETCH knit in white, with light purple and gray lettering.

The canvas is treated with lavender extract, a plant known for its beneficial smell used in the cosmetic and pharmaceutical industry. The lavender extract allows this cover to calm and relax, relieves the feeling of tension in the body and muscles, and emits a pleasant and beautiful scent when touched. At the same time, it has an anti-allergic and antibacterial effect, neutralizes unhealthy and harmful microorganisms and removes negative energy from the sleeper's body.

The mattress provides maximum relaxation in harmony with nature. Provides perfect support for lightweight, a deep revitalizing sleep, e nsuring a brilliant next day, full of energy and freshness.

Non-removable cover WWW YUFLIN (syntetic wadding) Protective canvas HR foam, 3 cm Pocket core 10 cm Sky Cell foam, 2 cm Pocket core 10 cm PU foam, 3 cm Edge reinforcements of PU foam, 7.5 cm