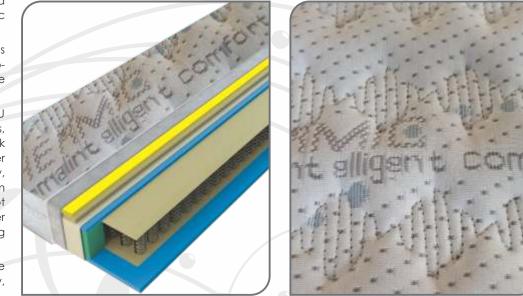

#### Stitched removable cover

ਙ H1 H2 H3 H4 H5 H6 ਵ

Edge reinforcements of Comfort foam, 7.5 cm

LAVANDER mattress based on a 2 x 10 cm pocket core, highly adaptable, the independent pockets that make up the double pocket core give this mattress the characteristics of an anatomically and orthopedically adaptive mattress.

Three layers of PU and SKY CELL foam, of different densities and hardness, placed in the lower, upper and middle parts of the mattress follow these two sophisticated pocket cores with an increased number of springs, which achieves a more sensitive adjustment and support of the individual body line of the sleeper, guaranteeing a peaceful and relaxing sleep without turning during the night.

The upper part of the cover is made of luxurious STRETCH knit in white, with light purple and gray lettering.

The canvas is treated with lavender extract, a plant known for its beneficial smell used in the cosmetic and pharmaceutical industry. The lavender extract allows this cover to calm and relax, relieves the feeling of tension in the body and muscles, and emits a pleasant and beautiful scent when touched. At the same time, it has an anti-allergic and antibacterial effect, neutralizes unhealthy and harmful microorganisms and removes negative energy from the sleeper's body.

The mattress provides maximum relaxation in harmony with nature. Provides perfect support for lightweight, a deep revitalizing sleep, e nsuring a brilliant next day, full of energy and freshness.

Non-removable cover WWW YUFLIN (syntetic wadding) Protective canvas HR foam, 3 cm Pocket core 10 cm Sky Cell foam, 2 cm Pocket core 10 cm PU foam, 3 cm Edge reinforcements of PU foam, 7.5 cm