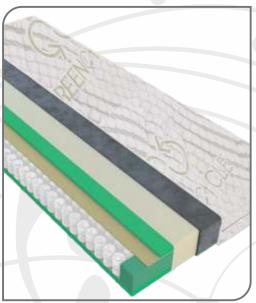

**EXCLUSIVE SONNO** - excellent mattress is a combination of a pocket core of quality construction, highly elastic HR foam 3 cm that goes on both sides, plus 2 cm of quality Sky Cell foam, and even 4 cm Pantera Special premium foam. Pantera Premium foam is characterized by exceptional elasticity and resistance, it has a higher density and a special cell structure, so in combination with appropriate zoning, it ensures a reduction in the number of pressure points on the sleeper's body. What is also very important, this exceptional foam has a high regulation of moisture and heat, that is, it not only improves comfort but is very important for the prevention of decubitus. That's why this superior polyurethane foam is #1 for medical applications.

Exclusive Sonno mattress has a removable quilted cover, in addition to PES and viscose, also contains 30% linen. Linen fibers are natural fibers that allow better air flow and moisture absorption. This beautiful, comfortable and elegant fabric made of natural fibers is more durable and dust-resistant than other materials, and thanks to its porous structure, linen fabric will help make your sleeping environment ideal even if the days are tropically hot in the summer. Exclusive Sonno mattress reduced back pressure on the body, which enables a natural and healthy sleep, supports the body exactly where it is needed, alleviates or completely eliminates pain in the back, neck and hips.

Stitched removable cover, 65% PES, 30% LINEN, 5% VIS 3D AIR MESH strip for a high degree of mattress transparency, enables bettermoisture exchange and a healthy microclimate for a beneficial feeling during sleep.

# YUFLIN Protective canvas Pantera® Premium foam 4 cm HR foam 4 cm CCOFILC hard treated Pocket core 16 cm Comfort foam 2 cm HR foam 3 cm Edge reinforcements of Sky Cell foam, 7.5 cm

Hardness

**₩ H1 H2 H3 H4 H5 H6** 