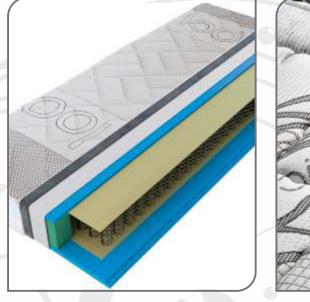

#### Stitched removable cover

ਙ H1 H2 H3 H4 H5 H6 ਵ

Edge reinforcements of Comfort foam, 7.5 cm

LAVANDER mattress based on a 2 x 10 cm pocket core, highly adaptable, the independent pockets that make up the double pocket core give this mattress the characteristics of an anatomically and orthopedically adaptive mattress.

Three layers of PU and SKY CELL foam, of different densities and hardness, placed in the lower, upper and middle parts of the mattress follow these two sophisticated pocket cores with an increased number of springs, which achieves a more sensitive adjustment and support of the individual body line of the sleeper, guaranteeing a peaceful and relaxing sleep without turning during the night.

The mattress provides maximum relaxation in harmony with nature. Provides perfect support for lightweight, a deep revitalizing sleep, e nsuring a brilliant next day, full of energy and freshness.

Non-removable cover WWW YUFLIN (syntetic wadding) Protective canvas HR foam, 3 cm Pocket core 10 cm Sky Cell foam, 2 cm Pocket core 10 cm PU foam, 3 cm Edge reinforcements of PU foam, 7.5 cm