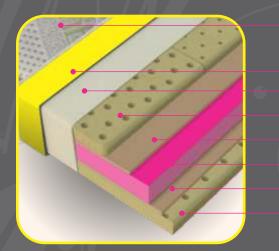

Pocket core 20 cm

The **SKY LATEX** mattress is specially designed for people who prefer a firmer sleeping surface. This mattress offers a higher level of support and comfort.

Sky Latex is a comfortable and firm mattress with a 3 cm thick **latex** layer that has **7 ergonomic zones** of different hardness. This mattress is comfortable and firm enough to support your body and spine, giving you a restful sleep without waking up during the night.

Siliconized fibers enable optimal temperature exchange between the body and the mattress, making the sleeping surface fresher and more pleasant.

The Sky Latex mattress has a removable quilted cover with anti-allergic and antibacterial protection that contains 80% cotton and 20% polyester.

This mattress gives an incredible feeling and sensibility when sleeping and provides the perfect environment for a wonderful sleep and an even more beautiful awakening. A reliable and comfortable mattress that supports the body extremely well while sleeping and prevents the spine from bending. High-quality 7-zone latex foam ensures comfortable lying and peaceful, relaxing and healthy sleep.

Stitched removable cover WUFLIN (syntetic wadding) Protective canvas Latex 3 cm, with 7 zones of hardness Comfort foam, 2 cm (both sides) ECOFILC hard treated Pocket core 16 cm

A mattress made of the best and highest quality materials to turn your room into an oasishealthy and comfortable sleep. The incredible sleeping sensation provided by the combinationquality pocket core for exceptional anatomical and ergonomic support for your bodyand innovative and flexible ORBIS PU foams.