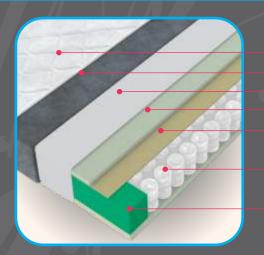

### Mattresses with a pocket core

Mattresses with elastic spring cores of high flexibility and durability are the perfect choice for all those who want an incredible feeling when sleeping, for all those who need a peaceful, healthy and invigorating sleep, longer rest and supreme comfort. Thanks to the characteristics that these cores have, mattresses with pocket cores are among the best quality mattresses.

Each spring is independent of each other, and reacts very refined and gently to the pressure of the body. By pressing your body against one spring, the other springs are at rest, which ensures that your body takes the most natural position and its weight is balanced over the entire surface of the mattress.

The pocket core provides additional comfort, ideal orthopedic support and support for the body, especially the spine, and ensures better ergonomic adaptation to the sleeper's body.

Using this mattress, the body has a wonderful feeling of releasing pressure and easing the tension of the muscles on the back, the core adapts extremely precisely to the shape of the body and you can fall into a nice comfortable sleep.

Following the latest world achievements, we have provided for you, in addition to single-zone and 7-zone pocket cores, which brought out the positive features of these cores even more.

In large (double) mattresses, these cores, more than any other, ensure that the turning of one partner does not disturb the other, which provides additional individual comfort.