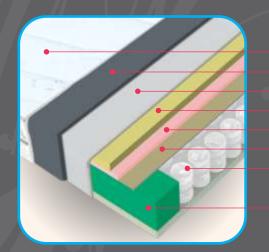

#### Stitched removable cover

ਙ H1 H2 H3 H4 H5 H6 ਵ

Edge reinforcements of Comfort foam, 7.5 cm

LAVANDER mattress based on a 2 x 10 cm pocket core, highly adaptable, the independent pockets that make up the double pocket core give this mattress the characteristics of an anatomically and orthopedically adaptive mattress.

Three layers of PU and SKY CELL foam, of different densities and hardness, placed in the lower, upper and middle parts of the mattress follow these two sophisticated pocket cores with an increased number of springs, which achieves a more sensitive adjustment and support of the individual body line of the sleeper, guaranteeing a peaceful and relaxing sleep without turning during the night.

The upper part of the cover is made of luxurious STRETCH knit in white, with light purple and gray lettering.

The canvas is treated with lavender extract, a plant known for its beneficial smell used in the cosmetic and pharmaceutical industry. The lavender extract allows this cover to calm and relax, relieves the feeling of tension in the body and muscles, and emits a pleasant and beautiful scent when touched. At the same time, it has an anti-allergic and antibacterial effect, neutralizes unhealthy and harmful microorganisms and removes negative energy from the sleeper's body.

The mattress provides maximum relaxation in harmony with nature. Provides perfect support for lightweight, a deep revitalizing sleep, e nsuring a brilliant next day, full of energy and freshness.

Non-removable cover WWW YUFLIN (syntetic wadding) Protective canvas HR foam, 3 cm Pocket core 10 cm Sky Cell foam, 2 cm Pocket core 10 cm PU foam, 3 cm Edge reinforcements of PU foam, 7.5 cm