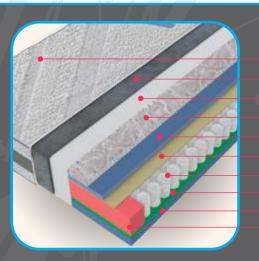

#### Stitched removable cover

ਙ H1 H2 H3 H4 H5 H6 ਵ

Edge reinforcements of Comfort foam, 7.5 cm

LAVANDER mattress based on a 2 x 10 cm pocket core, highly adaptable, the independent pockets that make up the double pocket core give this mattress the characteristics of an anatomically and orthopedically adaptive mattress.

Three layers of PU and SKY CELL foam, of different densities and hardness, placed in the lower, upper and middle parts of the mattress follow these two sophisticated pocket cores with an increased number of springs, which achieves a more sensitive adjustment and support of the individual body line of the sleeper, guaranteeing a peaceful and relaxing sleep without turning during the night.

The upper part of the cover is made of luxurious STRETCH knit in white, with light purple and gray lettering.

The canvas is treated with lavender extract, a plant known for its beneficial smell used in the cosmetic and pharmaceutical industry. The lavender extract allows this cover to calm and relax, relieves the feeling of tension in the body and muscles, and emits a pleasant and beautiful scent when touched. At the same time, it has an anti-allergic and antibacterial effect, neutralizes unhealthy and harmful microorganisms and removes negative energy from the sleeper's body.

The mattress provides maximum relaxation in harmony with nature. Provides perfect support for lightweight, a deep revitalizing sleep, e nsuring a brilliant next day, full of energy and freshness.

Non-removable cover WWW YUFLIN (syntetic wadding) Protective canvas HR foam, 3 cm Pocket core 10 cm Sky Cell foam, 2 cm Pocket core 10 cm PU foam, 3 cm Edge reinforcements of PU foam, 7.5 cm