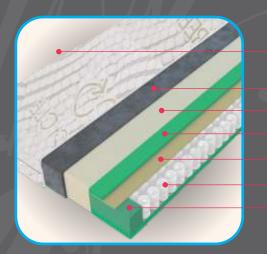

#### Stitched removable cover

ਙ H1 H2 H3 H4 H5 H6 ਵ

Edge reinforcements of Comfort foam, 7.5 cm

LAVANDER mattress based on a 2 x 10 cm pocket core, highly adaptable, the independent pockets that make up the double pocket core give this mattress the characteristics of an anatomically and orthopedically adaptive mattress.

Three layers of PU and SKY CELL foam, of different densities and hardness, placed in the lower, upper and middle parts of the mattress follow these two sophisticated pocket cores with an increased number of springs, which achieves a more sensitive adjustment and support of the individual body line of the sleeper, guaranteeing a peaceful and relaxing sleep without turning during the night.

The upper part of the cover is made of luxurious STRETCH knit in white, with light purple and gray lettering.

The canvas is treated with lavender extract, a plant known for its beneficial smell used in the cosmetic and pharmaceutical industry. The lavender extract allows this cover to calm and relax, relieves the feeling of tension in the body and muscles, and emits a pleasant and beautiful scent when touched. At the same time, it has an anti-allergic and antibacterial effect, neutralizes unhealthy and harmful microorganisms and removes negative energy from the sleeper's body.

The mattress provides maximum relaxation in harmony with nature. Provides perfect support for lightweight, a deep revitalizing sleep, e nsuring a brilliant next day, full of energy and freshness.

Non-removable cover WWW YUFLIN (syntetic wadding) Protective canvas HR foam, 3 cm Pocket core 10 cm Sky Cell foam, 2 cm Pocket core 10 cm PU foam, 3 cm Edge reinforcements of PU foam, 7.5 cm