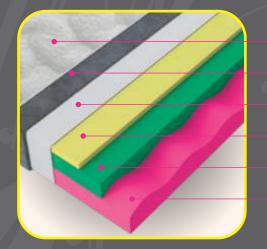

#### Stitched removable cover

ਙ H1 H2 H3 H4 H5 H6 ਵ

Edge reinforcements of Comfort foam, 7.5 cm

LAVANDER mattress based on a 2 x 10 cm pocket core, highly adaptable, the independent pockets that make up the double pocket core give this mattress the characteristics of an anatomically and orthopedically adaptive mattress.

Three layers of PU and SKY CELL foam, of different densities and hardness, placed in the lower, upper and middle parts of the mattress follow these two sophisticated pocket cores with an increased number of springs, which achieves a more sensitive adjustment and support of the individual body line of the sleeper, guaranteeing a peaceful and relaxing sleep without turning during the night.

The upper part of the cover is made of luxurious STRETCH knit in white, with light purple and gray lettering.

The canvas is treated with lavender extract, a plant known for its beneficial smell used in the cosmetic and pharmaceutical industry. The lavender extract allows this cover to calm and relax, relieves the feeling of tension in the body and muscles, and emits a pleasant and beautiful scent when touched. At the same time, it has an anti-allergic and antibacterial effect, neutralizes unhealthy and harmful microorganisms and removes negative energy from the sleeper's body.

The mattress provides maximum relaxation in harmony with nature. Provides perfect support for lightweight, a deep revitalizing sleep, e nsuring a brilliant next day, full of energy and freshness.

Non-removable cover WWW YUFLIN (syntetic wadding) Protective canvas HR foam, 3 cm Pocket core 10 cm Sky Cell foam, 2 cm Pocket core 10 cm PU foam, 3 cm Edge reinforcements of PU foam, 7.5 cm