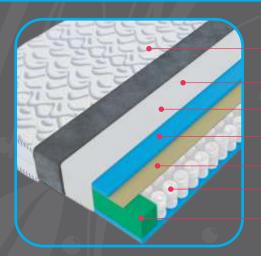

#### Stitched removable cover

ਙ H1 H2 H3 H4 H5 H6 ਵ

Edge reinforcements of Comfort foam, 7.5 cm

LAVANDER mattress based on a 2 x 10 cm pocket core, highly adaptable, the independent pockets that make up the double pocket core give this mattress the characteristics of an anatomically and orthopedically adaptive mattress.

Three layers of PU and SKY CELL foam, of different densities and hardness, placed in the lower, upper and middle parts of the mattress follow these two sophisticated pocket cores with an increased number of springs, which achieves a more sensitive adjustment and support of the individual body line of the sleeper, guaranteeing a peaceful and relaxing sleep without turning during the night.

The upper part of the cover is made of luxurious STRETCH knit in white, with light purple and gray lettering.

The canvas is treated with lavender extract, a plant known for its beneficial smell used in the cosmetic and pharmaceutical industry. The lavender extract allows this cover to calm and relax, relieves the feeling of tension in the body and muscles, and emits a pleasant and beautiful scent when touched. At the same time, it has an anti-allergic and antibacterial effect, neutralizes unhealthy and harmful microorganisms and removes negative energy from the sleeper's body.

The mattress provides maximum relaxation in harmony with nature. Provides perfect support for lightweight, a deep revitalizing sleep, e nsuring a brilliant next day, full of energy and freshness.

Non-removable cover WWW YUFLIN (syntetic wadding) Protective canvas HR foam, 3 cm Pocket core 10 cm Sky Cell foam, 2 cm Pocket core 10 cm PU foam, 3 cm Edge reinforcements of PU foam, 7.5 cm