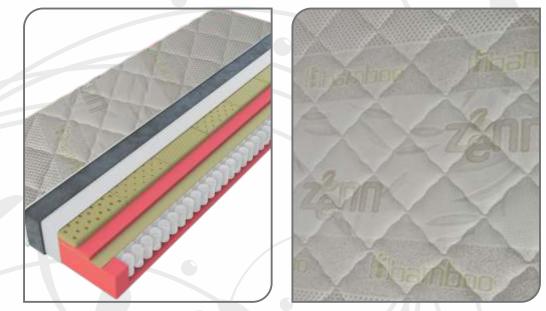

The **EXCLUSIVE** mattress is the ideal choice for all those who like very high mattresses. Its exceptional height makes getting out of bed easier for all those who have problems with hips and knees.

This excellent mattress is a combination of a pocket core of quality construction, HR foam and even 7 cm of latex with 7 hardness zones, which provides you with superior comfort. The Exclusive mattress fully adapts to your body with reduced back pressure on the body and therefore enables a natural and healthy sleep. Your body is supported exactly where it is needed which relieves back, neck and hip pain.

Siliconized fibers enable optimal temperature exchange between the body and the mattress, making sleep more pleasant.

When making the Exclusive mattress, a combination of materials was used that allows for excellent moisture exchange and air conductivity.

The Exclusive mattress has a removable quilted cover with antiallergic and antibacterial protection, which contains 80% cotton and 20% polyester. Exclusive mattress provides superior comfort and maximum relaxation. The core of this mattress is a combination of high strength and hardness, while maintaining elasticity and comfort. The mattress encourages relaxation of the back and adapts perfectly to the contours of the body.