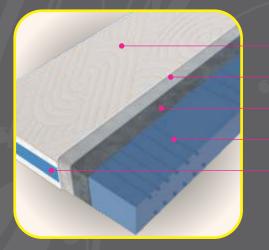

# King Memo

The KING MEMO mattress is one of the best quality mattresses with a classic BONNELLI wire core, it belongs to the group of harder elastic mattresses, it is also ideal for people with increased body weight.

The core is made of stronger and better-quality steel wire, which has areater resistance, stability and hardness, and is covered with thermofixed ecological felt, which provides a firm and at the same time gentle foundation for a harmonious and healthy sleep.

In addition to the wire core, this mattress has a panel of COMFORT PU foam, 3 cm thick, on the bottom side, while on the upper side, in layers, SKY CELL foam, 2 cm thick, is placed on top of it, HR foam 3 cm thick (high density foam, which retains elasticity and comfort even after years of use, has open type cells that allow better air flow), and finally, the top layer consists of 3 cm of MEMORY visco-elastic foam (a foam that responds perfectly to the shape and body temperature, it does not immediately return to its original position, but calms down under pressure, at the same time providing an amazing and beneficial feeling of comfort and enjoyment in sleep).

Water-proff Anti-Allergic Anti - Stress Antibacterial Getting up Ortopedic support

HR foam

Recommended up to 130 ka

Stitched non-removable cover with anti-allergic and antibacterial protection. Above: Stretch fabric THERMIC thermalintelligent comfort, intelligent fabric which eliminates temperature oscillations, a smart thermoregulator for creating an ideal sleep microclimate Stitched with 1 cm peeling PU + syntetic wadding 300 gr Below: Zvilih, white quilted canvas Flange, white twill fabric Blue and white paspul stripe (top and bottom), white and blue Bonnelli stripe in the middle 🗱 YUFLIN (syntetic wadding) Memory visco-elastic foam, 3 cm HR foam, 3 cm Sky Cell foam, 2 cm ECOFILC hard treated (both sides) Reinforced Bonnelli wire core, 14 cm