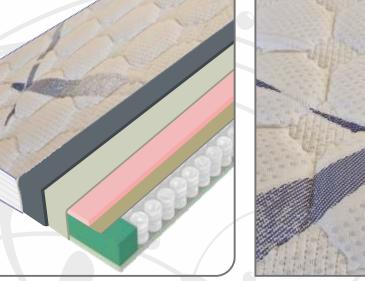

#### Stitched removable cover

ਙ H1 H2 H3 H4 H5 H6 ਵ

Edge reinforcements of Comfort foam, 7.5 cm

LAVANDER mattress based on a 2 x 10 cm pocket core, highly adaptable, the independent pockets that make up the double pocket core give this mattress the characteristics of an anatomically and orthopedically adaptive mattress.

Three layers of PU and SKY CELL foam, of different densities and hardness, placed in the lower, upper and middle parts of the mattress follow these two sophisticated pocket cores with an increased number of springs, which achieves a more sensitive adjustment and support of the individual body line of the sleeper, guaranteeing a peaceful and relaxing sleep without turning during the night.

The upper part of the cover is made of luxurious STRETCH knit in white, with light purple and gray lettering.

The canvas is treated with lavender extract, a plant known for its beneficial smell used in the cosmetic and pharmaceutical industry. The lavender extract allows this cover to calm and relax, relieves the feeling of tension in the body and muscles, and emits a pleasant and beautiful scent when touched. At the same time, it has an anti-allergic and antibacterial effect, neutralizes unhealthy and harmful microorganisms and removes negative energy from the sleeper's body.

The mattress provides maximum relaxation in harmony with nature. Provides perfect support for lightweight, a deep revitalizing sleep, e nsuring a brilliant next day, full of energy and freshness.

Non-removable cover WWW YUFLIN (syntetic wadding) Protective canvas HR foam, 3 cm Pocket core 10 cm Sky Cell foam, 2 cm Pocket core 10 cm PU foam, 3 cm Edge reinforcements of PU foam, 7.5 cm