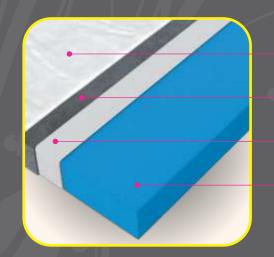

#### Stitched removable cover

ਙ H1 H2 H3 H4 H5 H6 ਵ

Edge reinforcements of Comfort foam, 7.5 cm

LAVANDER mattress based on a 2 x 10 cm pocket core, highly adaptable, the independent pockets that make up the double pocket core give this mattress the characteristics of an anatomically and orthopedically adaptive mattress.

Three layers of PU and SKY CELL foam, of different densities and hardness, placed in the lower, upper and middle parts of the mattress follow these two sophisticated pocket cores with an increased number of springs, which achieves a more sensitive adjustment and support of the individual body line of the sleeper, guaranteeing a peaceful and relaxing sleep without turning during the night.

The upper part of the cover is made of luxurious STRETCH knit in white, with light purple and gray lettering.

The canvas is treated with lavender extract, a plant known for its beneficial smell used in the cosmetic and pharmaceutical industry. The lavender extract allows this cover to calm and relax, relieves the feeling of tension in the body and muscles, and emits a pleasant and beautiful scent when touched. At the same time, it has an anti-allergic and antibacterial effect, neutralizes unhealthy and harmful microorganisms and removes negative energy from the sleeper's body.

The mattress provides maximum relaxation in harmony with nature. Provides perfect support for lightweight, a deep revitalizing sleep, e nsuring a brilliant next day, full of energy and freshness.

Non-removable cover WWW YUFLIN (syntetic wadding) Protective canvas HR foam, 3 cm Pocket core 10 cm Sky Cell foam, 2 cm Pocket core 10 cm PU foam, 3 cm Edge reinforcements of PU foam, 7.5 cm