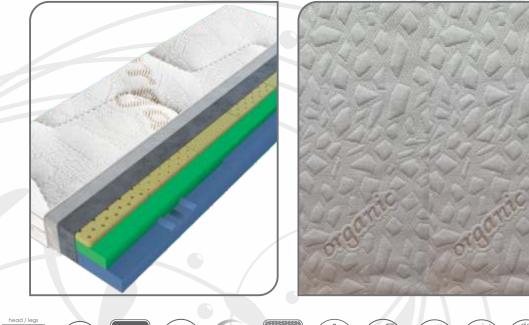

# Triton

**TRITON** compact mattress that provides balanced support for your body, which allows the body to be relieved of pressure and quality rest during sleep.

The base consists of a reinforced pocket core with a height of 20 cm, which provides optimal support for the body, only the loaded springs react to pressure, while the rest remain stationary. Additional layers of PU foam of 2 cm, on both sides, place the sleeper's body in a correct, anatomically and orthopedically ideal position, reducing surface pressure. A layer of 3 cm thick memory foam on top gives a feeling of warmth and satisfaction and incomparable comfort during sleep.

The 3d Air mesh strip eliminates moisture from the mattress and enables better air circulation inside the mattress. A mattress that provides superior comfort and maximum relaxation, and optimal sleeping comfort is enhanced by the soft cover in the upper part, stitched with an exfoliator made of high-quality sky cell foam and 300 g sintetic wadding, which enhances the feeling of relaxation and more sensitive positioning of the sleeper's body.

Non-removable cover, with anti-allergic and antibacterial protection. Above: Stretch fabric THERMIC thermal intelligent comfort, intelligent fabric which eliminates temperature oscillations a smart thermo regulator for creating an ideal sleep micro climate, stitched with 1 cm peeling PU + coffin 300 gr Below: Zvilih, white quilted canvas 3D AIR MESH strip for a high degree of mattress transparency, enables better moisture exchange and a healthy micro climate for a beneficial feeling during sleep

🚟 YUFLIN (syntetic wadding)

Protective canvas

PU foam, 2 cm (both sides)

MEMORY foam, 3 cm

ECOFILC hard treated (both sides)

Pocket core 20 cm

The **ROYAL DREAM** mattress, a superior anatomical mattress for the restoration of body energy, exceptional endurance, durability and comfort.