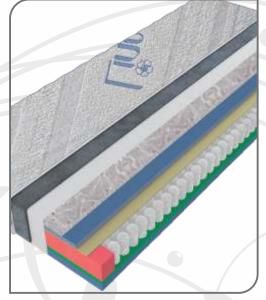

# Triton

**TRITON** compact mattress that provides balanced support for your body, which allows the body to be relieved of pressure and quality rest during sleep.

The base consists of a reinforced pocket core with a height of 20 cm, which provides optimal support for the body, only the loaded springs react to pressure, while the rest remain stationary. Additional layers of PU foam of 2 cm, on both sides, place the sleeper's body in a correct, anatomically and orthopedically ideal position, reducing surface pressure. A layer of 3 cm thick memory foam on top gives a feeling of warmth and satisfaction and incomparable comfort during sleep.

The 3d Air mesh strip eliminates moisture from the mattress and enables better air circulation inside the mattress. A mattress that provides superior comfort and maximum relaxation, and optimal sleeping comfort is enhanced by the soft cover in the upper part, stitched with an exfoliator made of high-quality sky cell foam and 300 g sintetic wadding, which enhances the feeling of relaxation and more sensitive positioning of the sleeper's body.

Non-removable cover, with anti-allergic and antibacterial protection. Above: Stretch fabric THERMIC thermal intelligent comfort, intelligent fabric which eliminates temperature oscillations a smart thermo regulator for creating an ideal sleep micro climate, stitched with 1 cm peeling PU + coffin 300 gr Below: Zvilih, white quilted canvas 3D AIR MESH strip for a high degree of mattress transparency, enables better moisture exchange and a healthy micro climate for a beneficial feeling during sleep

🚟 YUFLIN (syntetic wadding)

Protective canvas

PU foam, 2 cm (both sides)

MEMORY foam, 3 cm

ECOFILC hard treated (both sides)

Pocket core 20 cm

The **ROYAL DREAM** mattress, a superior anatomical mattress for the restoration of body energy, exceptional endurance, durability and comfort.