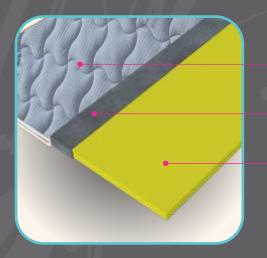

Pocket core 20 cm

The **SKY LATEX** mattress is specially designed for people who prefer a firmer sleeping surface. This mattress offers a higher level of support and comfort.

Sky Latex is a comfortable and firm mattress with a 3 cm thick **latex** layer that has **7 ergonomic zones** of different hardness. This mattress is comfortable and firm enough to support your body and spine, giving you a restful sleep without waking up during the night.

Siliconized fibers enable optimal temperature exchange between the body and the mattress, making the sleeping surface fresher and more pleasant.

The Sky Latex mattress has a removable quilted cover with anti-allergic and antibacterial protection that contains 80% cotton and 20% polyester.

This mattress gives an incredible feeling and sensibility when sleeping and provides the perfect environment for a wonderful sleep and an even more beautiful awakening. A reliable and comfortable mattress that supports the body extremely well while sleeping and prevents the spine from bending. High-quality 7-zone latex foam ensures comfortable lying and peaceful, relaxing and healthy sleep.

Stitched removable cover WUFLIN (syntetic wadding) Protective canvas Latex 3 cm, with 7 zones of hardness Comfort foam, 2 cm (both sides) ECOFILC hard treated Pocket core 16 cm

A mattress made of the best and highest quality materials to turn your room into an oasishealthy and comfortable sleep. The incredible sleeping sensation provided by the combinationquality pocket core for exceptional anatomical and ergonomic support for your bodyand innovative and flexible ORBIS PU foams.