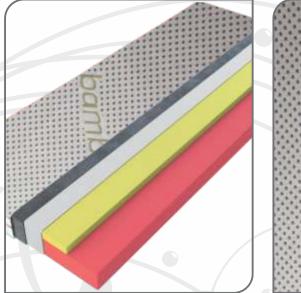

**EXCLUSIVE SONNO** - excellent mattress is a combination of a pocket core of quality construction, highly elastic HR foam 3 cm that goes on both sides, plus 2 cm of quality Sky Cell foam, and even 4 cm Pantera Special premium foam. Pantera Premium foam is characterized by exceptional elasticity and resistance, it has a higher density and a special cell structure, so in combination with appropriate zoning, it ensures a reduction in the number of pressure points on the sleeper's body. What is also very important, this exceptional foam has a high regulation of moisture and heat, that is, it not only improves comfort but is very important for the prevention of decubitus. That's why this superior polyurethane foam is #1 for medical applications.

Exclusive Sonno mattress has a removable quilted cover, in addition to PES and viscose, also contains 30% linen. Linen fibers are natural fibers that allow better air flow and moisture absorption. This beautiful, comfortable and elegant fabric made of natural fibers is more durable and dust-resistant than other materials, and thanks to its porous structure, linen fabric will help make your sleeping environment ideal even if the days are tropically hot in the summer. Exclusive Sonno mattress reduced back pressure on the body, which enables a natural and healthy sleep, supports the body exactly where it is needed, alleviates or completely eliminates pain in the back, neck and hips.

Stitched removable cover, 65% PES, 30% LINEN, 5% VIS 3D AIR MESH strip for a high degree of mattress transparency, enables bettermoisture exchange and a healthy microclimate for a beneficial feeling during sleep.

# YUFLIN Protective canvas Pantera® Premium foam 4 cm HR foam 4 cm CCOFILC hard treated Pocket core 16 cm Comfort foam 2 cm HR foam 3 cm Edge reinforcements of Sky Cell foam, 7.5 cm

Hardness

**₩ H1 H2 H3 H4 H5 H6** 