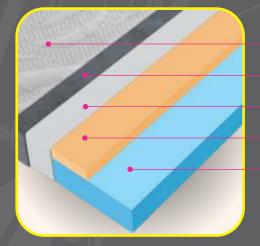

The mattress provides maximum relaxation in harmony with nature. Provides perfect support for lightweight, a deep revitalizing sleep, e nsuring a brilliant next day, full of energy and freshness.

Non-removable cover WWW YUFLIN (syntetic wadding) Protective canvas HR foam, 3 cm Pocket core 10 cm Sky Cell foam, 2 cm Pocket core 10 cm PU foam, 3 cm Edge reinforcements of PU foam, 7.5 cm