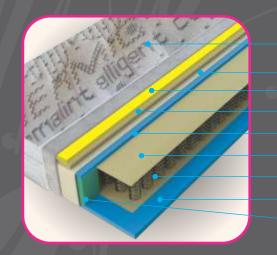

#### Stitched removable cover

ਙ H1 H2 H3 H4 H5 H6 ਵ

Edge reinforcements of Comfort foam, 7.5 cm

LAVANDER mattress based on a 2 x 10 cm pocket core, highly adaptable, the independent pockets that make up the double pocket core give this mattress the characteristics of an anatomically and orthopedically adaptive mattress.

Three layers of PU and SKY CELL foam, of different densities and hardness, placed in the lower, upper and middle parts of the mattress follow these two sophisticated pocket cores with an increased number of springs, which achieves a more sensitive adjustment and support of the individual body line of the sleeper, guaranteeing a peaceful and relaxing sleep without turning during the night.

The upper part of the cover is made of luxurious STRETCH knit in white, with light purple and gray lettering.

The canvas is treated with lavender extract, a plant known for its beneficial smell used in the cosmetic and pharmaceutical industry. The lavender extract allows this cover to calm and relax, relieves the feeling of tension in the body and muscles, and emits a pleasant and beautiful scent when touched. At the same time, it has an anti-allergic and antibacterial effect, neutralizes unhealthy and harmful microorganisms and removes negative energy from the sleeper's body.

The mattress provides maximum relaxation in harmony with nature. Provides perfect support for lightweight, a deep revitalizing sleep, e nsuring a brilliant next day, full of energy and freshness.

Non-removable cover WWW YUFLIN (syntetic wadding) Protective canvas HR foam, 3 cm Pocket core 10 cm Sky Cell foam, 2 cm Pocket core 10 cm PU foam, 3 cm Edge reinforcements of PU foam, 7.5 cm