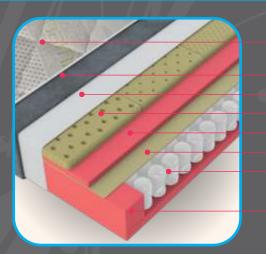

**EXCLUSIVE SONNO** - excellent mattress is a combination of a pocket core of quality construction, highly elastic HR foam 3 cm that goes on both sides, plus 2 cm of quality Sky Cell foam, and even 4 cm Pantera Special premium foam. Pantera Premium foam is characterized by exceptional elasticity and resistance, it has a higher density and a special cell structure, so in combination with appropriate zoning, it ensures a reduction in the number of pressure points on the sleeper's body. What is also very important, this exceptional foam has a high regulation of moisture and heat, that is, it not only improves comfort but is very important for the prevention of decubitus. That's why this superior polyurethane foam is #1 for medical applications.

# YUFLIN Protective canvas Pantera® Premium foam 4 cm HR foam 4 cm CCOFILC hard treated Pocket core 16 cm Comfort foam 2 cm HR foam 3 cm Edge reinforcements of Sky Cell foam, 7.5 cm

Hardness

**₩ H1 H2 H3 H4 H5 H6** 