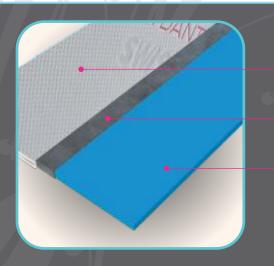

#### Memory H 7 cm (Visco memo 5 cm)

With a core made of memory foam at a height of 7 or 5 cm, it turns your existing bed into an extremely comfortable and soft bed.

At the same time, thanks to the characteristics of the MEMORY foam and its anti-decubitus and thermoactive properties, it provides a feeling of complete comfort and relieves the body.

As a reaction to the temperature and pressure of the body, MEMORY foam adapts to the shape of the body, relieves you of tension and therefore enables the feeling of relaxation necessary for quality sleep.

The topper cover is made of antibacterial and anti-allergic treated canvas, which provides protection against dust mites and the development of bacteria and mold, enabling maximum hygiene of the environment, which increases the quality and durability of the topper cover.