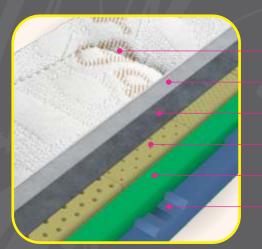

#### Stitched removable cover

ਙ H1 H2 H3 H4 H5 H6 ਵ

Edge reinforcements of Comfort foam, 7.5 cm

LAVANDER mattress based on a 2 x 10 cm pocket core, highly adaptable, the independent pockets that make up the double pocket core give this mattress the characteristics of an anatomically and orthopedically adaptive mattress.

Three layers of PU and SKY CELL foam, of different densities and hardness, placed in the lower, upper and middle parts of the mattress follow these two sophisticated pocket cores with an increased number of springs, which achieves a more sensitive adjustment and support of the individual body line of the sleeper, guaranteeing a peaceful and relaxing sleep without turning during the night.

The upper part of the cover is made of luxurious STRETCH knit in white, with light purple and gray lettering.

The canvas is treated with lavender extract, a plant known for its beneficial smell used in the cosmetic and pharmaceutical industry. The lavender extract allows this cover to calm and relax, relieves the feeling of tension in the body and muscles, and emits a pleasant and beautiful scent when touched. At the same time, it has an anti-allergic and antibacterial effect, neutralizes unhealthy and harmful microorganisms and removes negative energy from the sleeper's body.

The mattress provides maximum relaxation in harmony with nature. Provides perfect support for lightweight, a deep revitalizing sleep, e nsuring a brilliant next day, full of energy and freshness.

Non-removable cover WWW YUFLIN (syntetic wadding) Protective canvas HR foam, 3 cm Pocket core 10 cm Sky Cell foam, 2 cm Pocket core 10 cm PU foam, 3 cm Edge reinforcements of PU foam, 7.5 cm