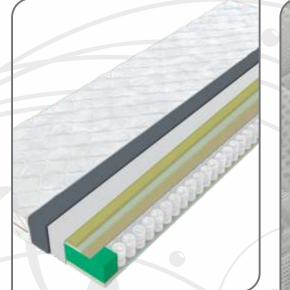

### Mattresses with a pocket core

Mattresses with elastic spring cores of high flexibility and durability are the perfect choice for all those who want an incredible feeling when sleeping, for all those who need a peaceful, healthy and invigorating sleep, longer rest and supreme comfort. Thanks to the characteristics that these cores have, mattresses with pocket cores are among the best quality mattresses.

Each spring is independent of each other, and reacts very refined and gently to the pressure of the body. By pressing your body against one spring, the other springs are at rest, which ensures that your body takes the most natural position and its weight is balanced over the entire surface of the mattress.

The pocket core provides additional comfort, ideal orthopedic support and support for the body, especially the spine, and ensures better ergonomic adaptation to the sleeper's body.

Using this mattress, the body has a wonderful feeling of releasing pressure and easing the tension of the muscles on the back, the core adapts extremely precisely to the shape of the body and you can fall into a nice comfortable sleep.