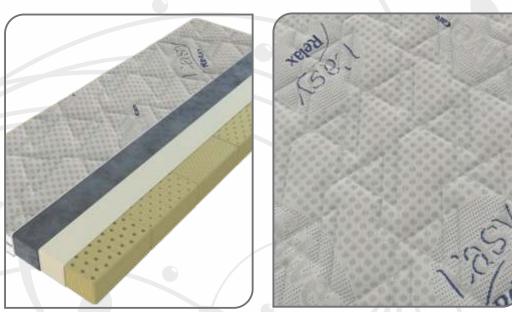

#### Stitched removable cover

ਙ H1 H2 H3 H4 H5 H6 ਵ

Edge reinforcements of Comfort foam, 7.5 cm

LAVANDER mattress based on a 2 x 10 cm pocket core, highly adaptable, the independent pockets that make up the double pocket core give this mattress the characteristics of an anatomically and orthopedically adaptive mattress.

Three layers of PU and SKY CELL foam, of different densities and hardness, placed in the lower, upper and middle parts of the mattress follow these two sophisticated pocket cores with an increased number of springs, which achieves a more sensitive adjustment and support of the individual body line of the sleeper, guaranteeing a peaceful and relaxing sleep without turning during the night.

The upper part of the cover is made of luxurious STRETCH knit in white, with light purple and gray lettering.

The canvas is treated with lavender extract, a plant known for its beneficial smell used in the cosmetic and pharmaceutical industry. The lavender extract allows this cover to calm and relax, relieves the feeling of tension in the body and muscles, and emits a pleasant and beautiful scent when touched. At the same time, it has an anti-allergic and antibacterial effect, neutralizes unhealthy and harmful microorganisms and removes negative energy from the sleeper's body.

The mattress provides maximum relaxation in harmony with nature. Provides perfect support for lightweight, a deep revitalizing sleep, e nsuring a brilliant next day, full of energy and freshness.

Non-removable cover WWW YUFLIN (syntetic wadding) Protective canvas HR foam, 3 cm Pocket core 10 cm Sky Cell foam, 2 cm Pocket core 10 cm PU foam, 3 cm Edge reinforcements of PU foam, 7.5 cm