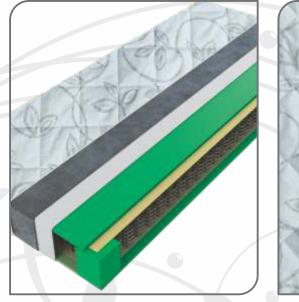

#### Stitched removable cover

ਙ H1 H2 H3 H4 H5 H6 ਵ

Edge reinforcements of Comfort foam, 7.5 cm

LAVANDER mattress based on a 2 x 10 cm pocket core, highly adaptable, the independent pockets that make up the double pocket core give this mattress the characteristics of an anatomically and orthopedically adaptive mattress.

Three layers of PU and SKY CELL foam, of different densities and hardness, placed in the lower, upper and middle parts of the mattress follow these two sophisticated pocket cores with an increased number of springs, which achieves a more sensitive adjustment and support of the individual body line of the sleeper, guaranteeing a peaceful and relaxing sleep without turning during the night.

The mattress provides maximum relaxation in harmony with nature. Provides perfect support for lightweight, a deep revitalizing sleep, e nsuring a brilliant next day, full of energy and freshness.

Non-removable cover WWW YUFLIN (syntetic wadding) Protective canvas HR foam, 3 cm Pocket core 10 cm Sky Cell foam, 2 cm Pocket core 10 cm PU foam, 3 cm Edge reinforcements of PU foam, 7.5 cm