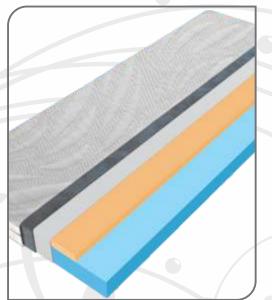

The **EXCLUSIVE** mattress is the ideal choice for all those who like very high mattresses. Its exceptional height makes getting out of bed easier for all those who have problems with hips and knees.

This excellent mattress is a combination of a pocket core of quality construction, HR foam and even 7 cm of latex with 7 hardness zones, which provides you with superior comfort. The Exclusive mattress fully adapts to your body with reduced back pressure on the body and therefore enables a natural and healthy sleep. Your body is supported exactly where it is needed which relieves back, neck and hip pain.

Siliconized fibers enable optimal temperature exchange between the body and the mattress, making sleep more pleasant.

When making the Exclusive mattress, a combination of materials was used that allows for excellent moisture exchange and air conductivity.

The Exclusive mattress has a removable quilted cover with antiallergic and antibacterial protection, which contains 80% cotton and 20% polyester. Exclusive mattress provides superior comfort and maximum relaxation. The core of this mattress is a combination of high strength and hardness, while maintaining elasticity and comfort. The mattress encourages relaxation of the back and adapts perfectly to the contours of the body.