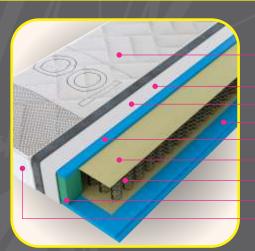

### Mattresses with a pocket core

Mattresses with elastic spring cores of high flexibility and durability are the perfect choice for all those who want an incredible feeling when sleeping, for all those who need a peaceful, healthy and invigorating sleep, longer rest and supreme comfort. Thanks to the characteristics that these cores have, mattresses with pocket cores are among the best quality mattresses.

Each spring is independent of each other, and reacts very refined and gently to the pressure of the body. By pressing your body against one spring, the other springs are at rest, which ensures that your body takes the most natural position and its weight is balanced over the entire surface of the mattress.

The pocket core provides additional comfort, ideal orthopedic support and support for the body, especially the spine, and ensures better ergonomic adaptation to the sleeper's body.

Using this mattress, the body has a wonderful feeling of releasing pressure and easing the tension of the muscles on the back, the core adapts extremely precisely to the shape of the body and you can fall into a nice comfortable sleep.

Following the latest world achievements, we have provided for you, in addition to single-zone and 7-zone pocket cores, which brought out the positive features of these cores even more.

In large (double) mattresses, these cores, more than any other, ensure that the turning of one partner does not disturb the other, which provides additional individual comfort.