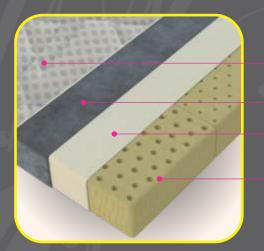

The **EXCLUSIVE** mattress is the ideal choice for all those who like very high mattresses. Its exceptional height makes getting out of bed easier for all those who have problems with hips and knees.

This excellent mattress is a combination of a pocket core of quality construction, HR foam and even 7 cm of latex with 7 hardness zones, which provides you with superior comfort. The Exclusive mattress fully adapts to your body with reduced back pressure on the body and therefore enables a natural and healthy sleep. Your body is supported exactly where it is needed which relieves back, neck and hip pain.

Siliconized fibers enable optimal temperature exchange between the body and the mattress, making sleep more pleasant.

When making the Exclusive mattress, a combination of materials was used that allows for excellent moisture exchange and air conductivity.

The Exclusive mattress has a removable quilted cover with antiallergic and antibacterial protection, which contains 80% cotton and 20% polyester. Exclusive mattress provides superior comfort and maximum relaxation. The core of this mattress is a combination of high strength and hardness, while maintaining elasticity and comfort. The mattress encourages relaxation of the back and adapts perfectly to the contours of the body.