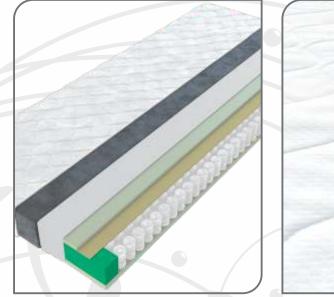

### Mattresses with a wire core

For all those who favor traditional solutions, who want an orthopedic mattress and a slightly harder sleeping surface, we recommend mattresses that use the classic BONNEL core manufacturing technology. A mattress made in this way has excellent ergonomic properties, it guarantees many years of comfort and stability.

The durability of the product has been extended, better elasticity, compactness and stability of the mattress has been ensured. In addition, the structure of the BONNEL core allows for better breathability because the air flow inside the core is at a much higher level.

The wire cores inside the mattress react progressively, depending on the pressure, first soft, and with the increase of pressure, it becomes harder, which ensures optimal support for the whole body.

In addition to these characteristics, mattresses with a BONNELLI core belong to the most economically affordable product in the category, and the very process of their maintenance is also facilitated.