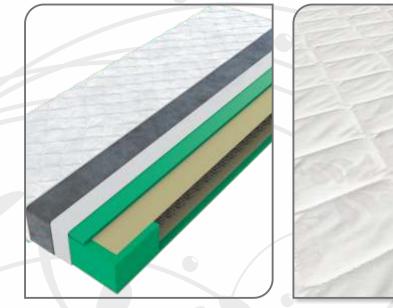

#### Stitched removable cover

ਙ H1 H2 H3 H4 H5 H6 ਵ

Edge reinforcements of Comfort foam, 7.5 cm

LAVANDER mattress based on a 2 x 10 cm pocket core, highly adaptable, the independent pockets that make up the double pocket core give this mattress the characteristics of an anatomically and orthopedically adaptive mattress.

Three layers of PU and SKY CELL foam, of different densities and hardness, placed in the lower, upper and middle parts of the mattress follow these two sophisticated pocket cores with an increased number of springs, which achieves a more sensitive adjustment and support of the individual body line of the sleeper, guaranteeing a peaceful and relaxing sleep without turning during the night.

The upper part of the cover is made of luxurious STRETCH knit in white, with light purple and gray lettering.

The canvas is treated with lavender extract, a plant known for its beneficial smell used in the cosmetic and pharmaceutical industry. The lavender extract allows this cover to calm and relax, relieves the feeling of tension in the body and muscles, and emits a pleasant and beautiful scent when touched. At the same time, it has an anti-allergic and antibacterial effect, neutralizes unhealthy and harmful microorganisms and removes negative energy from the sleeper's body.

The mattress provides maximum relaxation in harmony with nature. Provides perfect support for lightweight, a deep revitalizing sleep, e nsuring a brilliant next day, full of energy and freshness.

Non-removable cover WWW YUFLIN (syntetic wadding) Protective canvas HR foam, 3 cm Pocket core 10 cm Sky Cell foam, 2 cm Pocket core 10 cm PU foam, 3 cm Edge reinforcements of PU foam, 7.5 cm