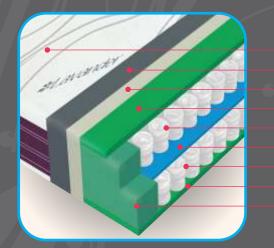

The **EXCLUSIVE** mattress is the ideal choice for all those who like very high mattresses. Its exceptional height makes getting out of bed easier for all those who have problems with hips and knees.

This excellent mattress is a combination of a pocket core of quality construction, HR foam and even 7 cm of latex with 7 hardness zones, which provides you with superior comfort. The Exclusive mattress fully adapts to your body with reduced back pressure on the body and therefore enables a natural and healthy sleep. Your body is supported exactly where it is needed which relieves back, neck and hip pain.

Siliconized fibers enable optimal temperature exchange between the body and the mattress, making sleep more pleasant.

When making the Exclusive mattress, a combination of materials was used that allows for excellent moisture exchange and air conductivity.

The Exclusive mattress has a removable quilted cover with antiallergic and antibacterial protection, which contains 80% cotton and 20% polyester. Exclusive mattress provides superior comfort and maximum relaxation. The core of this mattress is a combination of high strength and hardness, while maintaining elasticity and comfort. The mattress encourages relaxation of the back and adapts perfectly to the contours of the body.